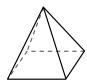

vertices: \_\_\_\_\_edges:

3)

rectangular pyramid

faces:

vertices: \_\_\_\_\_edges:

4)

triangular pyramid

Which shape has more faces?

vertices:

8

edges: 12

3)

rectangular pyramid

faces:

5

vertices:

5

edges:

Answers

1. **4, 4, 6** 

6 8 12

**5, 5, 8** 

4. **A** 

5. **B** 