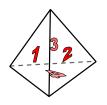

## Use the diagram to determine the faces, vertices and edges of the shapes.

1)

triangular pyramid faces:

vertices:

edges:

2)

rectangular prism

faces: