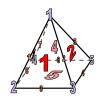

5. **A** 

4)

cube

triangular pyramid

Which shape has more faces?

A.cube

B.triangular pyramid

C.They both have the same number of faces.