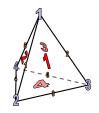

## Use the diagram to determine the faces, vertices and edges of the shapes.

1)

triangular pyramid faces:

vertices:

edges:

2)

rectangular prism

faces: