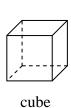

A.cube

B.triangular pyramid

C.They both have the same number of faces.

5)

sphere

rectangular pyramid

Which shape has more vertices?

A.sphere

5. **A** 

4)

cube

triangular pyramid

Which shape has more faces?

A.cube

B.triangular pyramid

C.They both have the same number of faces.