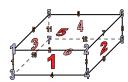

## Use the diagram to determine the faces, vertices and edges of the shapes.

1)

triangular pyramid faces:

vertices:

edges:

2)

rectangular prism

faces:

vertices: \_\_\_\_\_edges:

3)

rectangular pyramid

faces:

vertices: \_\_\_\_\_edges:

4)

triangular pyramid

Which shape has more faces?