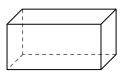

vertices: \_\_\_\_\_edges:

3)

rectangular pyramid

faces:

vertices: \_\_\_\_\_edges:

4)

triangular pyramid

Which shape has more faces?

vertices:

8

edges: 12

3)

rectangular pyramid

faces:

5

vertices: