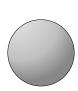

B.rectangular pyramid

C. They both have the same number of vertices.

**6**)

rectangular prism

sphere

Which shape has more edges?

A.rectangular prism

B.sphere

5)

sphere

rectangular pyramid

Which shape has more vertices?

A.sphere

B.rectangular pyramid

C. They both have the same number of vertices.

**6**)