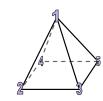

## Use the diagram to determine the faces, vertices and edges of the shapes.

1)

triangular pyramid faces:

vertices:

edges:

2)

rectangular prism

faces: