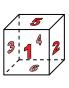

vertices: \_\_\_\_\_edges:

3)

rectangular pyramid

faces:

vertices: \_\_\_\_\_edges:

4)

triangular pyramid

Which shape has more faces?

vertices:

8

edges: 12

3)

rectangular pyramid

faces:

5

vertices: