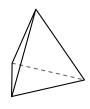

## Use the diagram to determine the faces, vertices and edges of the shapes.

1)

triangular pyramid faces:

vertices:

edges:

2)

rectangular prism

faces: