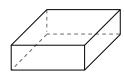

## Use the diagram to determine the faces, vertices and edges of the shapes.

1)

triangular pyramid faces:

vertices:

edges:

2)

rectangular prism

faces:

vertices: \_\_\_\_\_edges:

3)

rectangular pyramid

faces:

vertices: \_\_\_\_\_edges:

4)

triangular pyramid

Which shape has more faces?

vertices:

8

edges: 12

3)

rectangular pyramid

faces:

5

vertices: