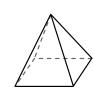

## Use the diagram to determine the faces, vertices and edges of the shapes.

1)

triangular pyramid faces:

vertices:

edges:

2)

rectangular prism

faces: