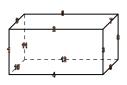

## Use the diagram to determine the faces, vertices and edges of the shapes.

1)

triangular pyramid faces:

vertices:

edges:

2)

rectangular prism

faces:

vertices: \_\_\_\_\_edges:

3)

rectangular pyramid

faces:

vertices: \_\_\_\_\_edges:

4)

triangular pyramid

Which shape has more faces?

vertices:

8

edges: 12

3)

rectangular pyramid

faces:

5

vertices:

5

edges:

Answers

1. **4, 4, 6** 

6 8 12

**5, 5, 8** 

4. **A** 

5. **B** 